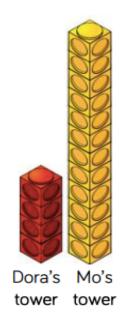

## Additional Challenges and Answers

Dora says Mo's tower is 3 times taller than her tower.

Mo says his tower is 12 times taller than Dora's tower.

Who do you agree with? Explain why?

In a playground there are 3 times as many girls as boys.

## Answers

Dora says Mo's tower is 3 times taller than her tower.

Mo says his tower is 12 times taller than Dora's tower.

Who do you agree with? Explain why?

I agree with Dora. Her tower is 4 cubes tall. Mo's tower is 12 cubes tall. 12 is 3 times as big as 4. Mo has just counted his cubes and not compared them to Dora's tower.