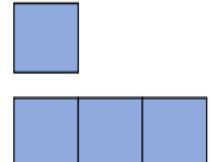

There are 30 girls.

Label and complete the bar model to help you work out how many boys there are in the playground.

A box contains some counters.

There are twice as many green counters as pink counters.

In a playground there are 3 times as many girls as boys. There are 30 girls. Label and complete the bar model to help you work out how many boys there are in the playground.

There are 10 boys in the playground.

30

A box contains some counters.

There are twice as many green counters as pink counters.

There are 18 counters in total.

How many pink counters are there?

There are 6 pink counters.