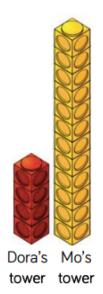

## Additional Challenges and Answers

Dora says Mo's tower is 3 times taller than her tower.

Mo says his tower is 12 times taller than Dora's tower.

Who do you agree with? Explain why?

In a playground there are 3 times as many girls as boys.

## Answers

Dora says Mo's tower is 3 times taller than her tower.

Mo says his tower is 12 times taller than Dora's tower.

Who do you agree with? Explain why?

I agree with Dora. Her tower is 4 cubes tall. Mo's tower is 12 cubes tall. 12 is 3 times as big as 4. Mo has just counted his cubes and not compared them to Dora's tower.