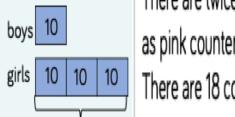

## Additional Challenges and Answers

Dora says Mo's tower is 3 times taller than her tower.

Mo says his tower is 12 times taller than Dora's tower.

Who do you agree with? Explain why?

In a playground there are 3 times as many girls as boys.

There are 30 girls.

Label and complete the bar model to help you work out how many boys there are in the playground.

A box contains some counters.

There are twice as many green counters as pink counters.

In a playground there are 3 times as many girls as boys. There are 30 girls. Label and complete the bar model to help you work out how many boys there are in the playground.

There are 10 boys in the playground.