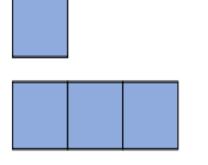

There are 30 girls.

Label and complete the bar model to help you work out how many boys there are in the playground.

A box contains some counters.

There are twice as many green counters as pink counters.

In a playground there are 3 times as many girls as boys. There are 30 girls. Label and complete the bar model to help you work out how many boys there are in the playground.

There are 10 boys in the playground.

30

A box contains some counters.

There are twice as many green counters as pink counters.

There are 18 counters in total.

How many pink counters are there?

There are 6 pink counters.